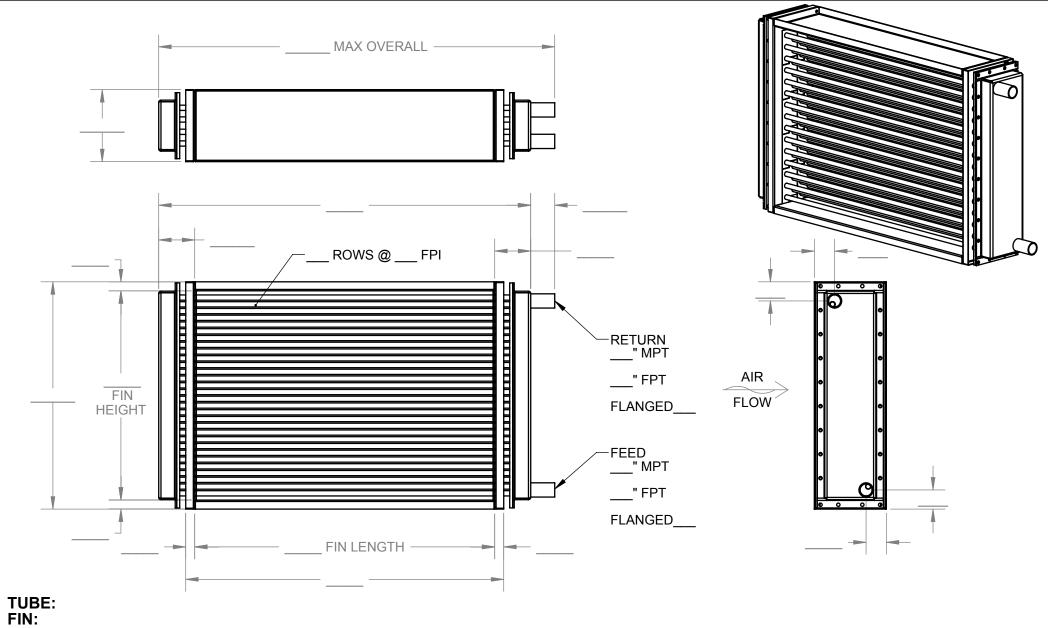

FIN: HEADER: CONNECTION: CASE:

| 자.      |     |      |             |    | Ad                      | Advanced coil |      |       | d coil                      | DRAWING DESCRIPTION  FLUID COIL - RIGHT HAND  MODEL REMOVABLE HEADER BOTH ENDS |             | THIS DRAWING IS THE EXCLUSIVE PROPERTY OF ADVANCED COIL TECHNOLOGY, LLC AND MAY NOT BE REPRODUCED OR DISTRIBUTED WITHOUT EXPRESS WRITTEN CONCENT. |       |          |
|---------|-----|------|-------------|----|-------------------------|---------------|------|-------|-----------------------------|--------------------------------------------------------------------------------|-------------|---------------------------------------------------------------------------------------------------------------------------------------------------|-------|----------|
| ₽       |     |      |             |    | Technology, LLC         |               |      | , LLC | STANDARD CASE               |                                                                                | DRAWN BY:   | DATE:                                                                                                                                             |       |          |
| \bar{Z} |     |      |             |    |                         |               |      |       |                             |                                                                                | CHECKED BY: | DATE:                                                                                                                                             |       |          |
|         |     |      |             |    | TOLERANCES UNLESS NOTED | масн          | WELD | FAB   | FINISH                      | MATL:                                                                          | SQ. IN:     |                                                                                                                                                   |       |          |
|         |     |      |             |    | FRACTION                |               |      | 440   | DEMOVE BUIDDE & CUADD EDGES |                                                                                |             | APPROVED BY:                                                                                                                                      | DATE: |          |
|         |     |      |             |    | FRACTION                | 1/32          | 1/8  | 1/16  | REMOVE BURRS & SHARP EDGES  | WIDTH:                                                                         | LENGTH:     |                                                                                                                                                   |       |          |
| တ္ဆ     |     |      |             |    |                         |               |      |       | DO NOT                      |                                                                                |             | DWG, NO.                                                                                                                                          |       | SHEET    |
|         | il  |      |             |    | DECIMAL                 | .03           | .125 | .06   | SCALE DRAWING               | BEND ALLOW.                                                                    |             |                                                                                                                                                   | D     | 02       |
| "       | REV | DATE | DESCRIPTION | BY | ANGLE                   | 1/2°          | 1°   | 1°    | JOALL BIGAVING              |                                                                                |             | RHB-R                                                                                                                                             |       | \ \cdot\ |