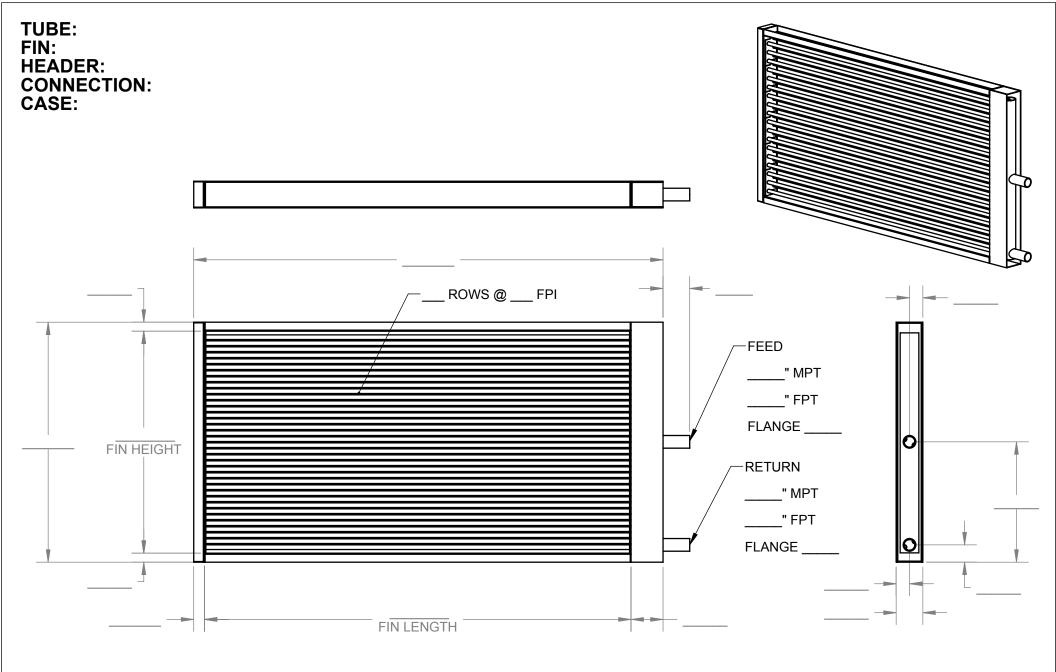

| DWG. NO.<br>DS |     |      |             |    | Ad         | Advanced coil |      |              | d coil                     | DRAWING DESCRIPTION<br>STEAM COIL<br>MODEL DS - BAFFLED CASE |         | THIS DRAWING IS THE EXCLUSIVE<br>PROPERTY OF ADVANCED COIL<br>TECHNOLOGY, LLC AND MAY NOT BE<br>REPRODUCED OR DISTRIBUTED<br>WITHOUT EXPRESS WRITTEN CONCENT. |       |       |
|----------------|-----|------|-------------|----|------------|---------------|------|--------------|----------------------------|--------------------------------------------------------------|---------|---------------------------------------------------------------------------------------------------------------------------------------------------------------|-------|-------|
|                |     |      |             |    | Techno     |               |      | inology, LLC |                            |                                                              |         |                                                                                                                                                               | DATE: |       |
|                |     |      |             | -  |            |               |      |              |                            | CHECKED BY:                                                  | DATE:   |                                                                                                                                                               |       |       |
|                |     |      |             |    | TOLERANCES | MACH          | WELD | FAB          | FINISH                     | MATL:                                                        | SQ. IN: |                                                                                                                                                               |       |       |
|                |     |      |             | 1  |            |               |      |              |                            | 1                                                            |         | APPROVED BY:                                                                                                                                                  | DATE: |       |
|                |     |      |             |    | FRACTION   | 1/32          | 1/8  | 1/16         | REMOVE BURRS & SHARP EDGES | WIDTH:                                                       | LENGTH: |                                                                                                                                                               |       |       |
| E E            |     |      |             |    | DECIMAL    | .03           | .125 | .06          | DO NOT                     |                                                              |         | DWG. NO.                                                                                                                                                      |       | SHEET |
| 日日             |     |      |             |    | -          |               |      |              | SCALE DRAWING              | BEND ALLOW.                                                  |         | DS                                                                                                                                                            |       | R     |
| -              | REV | DATE | DESCRIPTION | BY | ANGLE      | 1/2°          | 1°   | 1°           |                            |                                                              |         | 03                                                                                                                                                            |       |       |