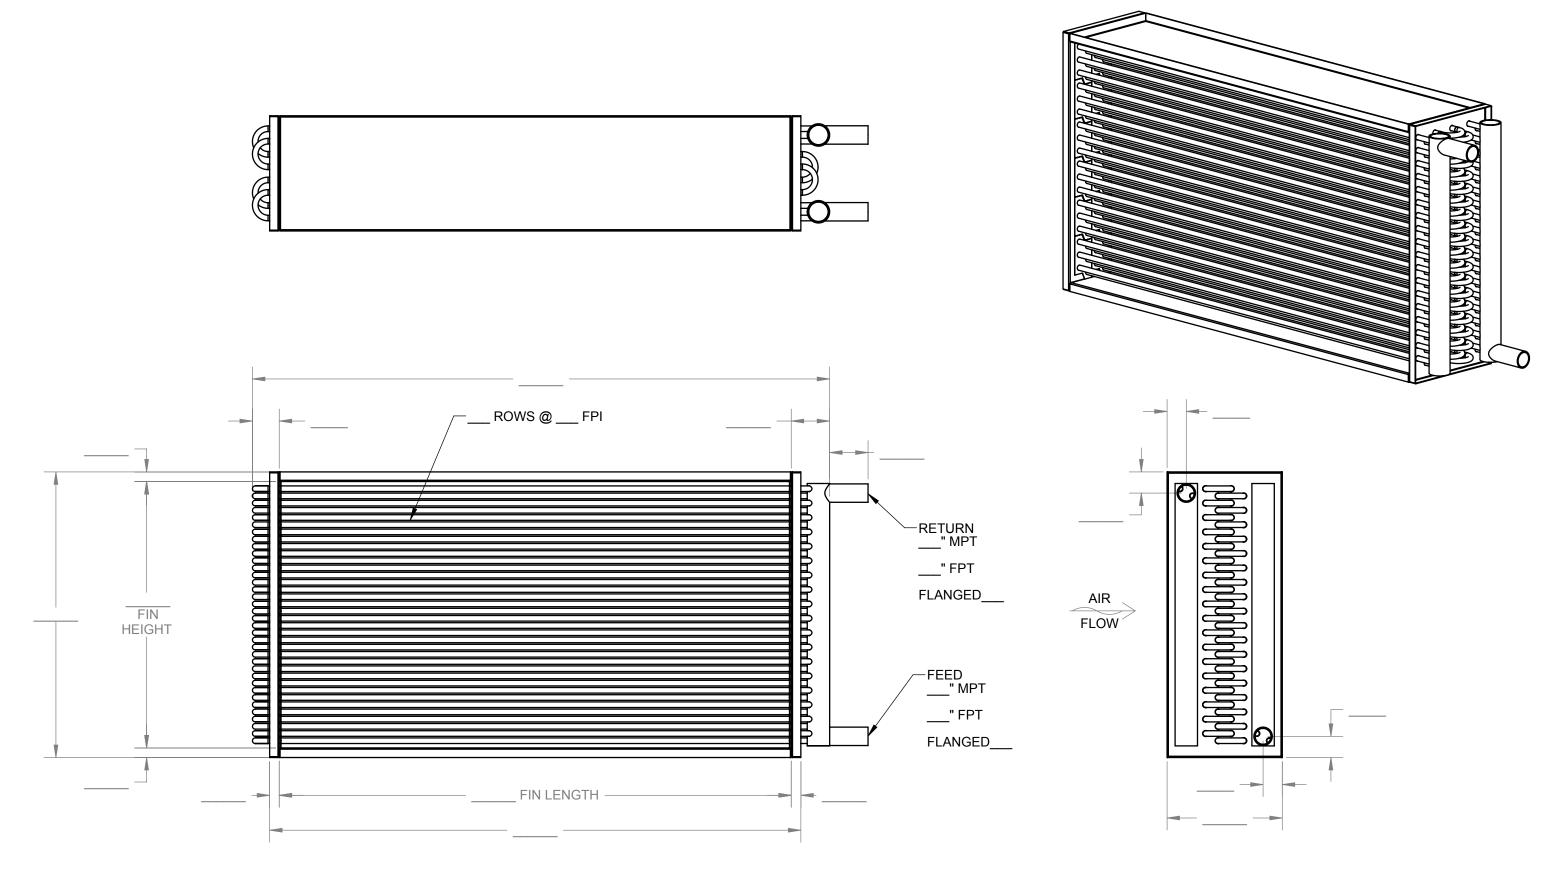

TUBE: FIN: HEADER: CONNECTION: CASE:

|        | DRAWING DESCRIPTION<br>FLUID COIL - RIGHT HAND<br>MODEL W - MULTI-ROW - STANDARD CASE |         | THIS DRAWING IS THE EXCLUSIVE<br>PROPERTY OF ADVANCED COIL<br>TECHNOLOGY, LLC AND MAY NOT BE<br>REPRODUCED OR DISTRIBUTED<br>WITHOUT EXPRESS WRITTEN CONCENT. |       |       |
|--------|---------------------------------------------------------------------------------------|---------|---------------------------------------------------------------------------------------------------------------------------------------------------------------|-------|-------|
|        |                                                                                       |         | DRAWN BY:                                                                                                                                                     | DATE: |       |
|        |                                                                                       |         | CHECKED BY:                                                                                                                                                   | DATE: |       |
|        | MATL:                                                                                 | SQ. IN: |                                                                                                                                                               |       |       |
|        |                                                                                       |         | APPROVED BY:                                                                                                                                                  | DATE: |       |
| PEDGES | WIDTH:                                                                                | LENGTH: |                                                                                                                                                               |       |       |
|        |                                                                                       |         | DWG. NO.                                                                                                                                                      |       | SHEET |
| G      | BEND ALLOW.                                                                           |         | WR                                                                                                                                                            |       | S     |